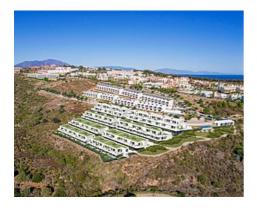

## Townhouses with sea views in Manilva

**Location: Manilva** 

Surrounded by beautiful Mediterranean gardens with access to the natural environment with walking areas and a rest area, with a large swimming pool, community room, spa and gym to enjoy alone or in the company of family and friends. All homes include their • Bathrooms: 3 own garage space for maximum comfort. It also has extra space with storage rooms. This development is designed to respond to the needs of today's families.

Thinking of satisfying the various vital needs, this development offers semi-detached houses with 2, 3 and 4 bedrooms arranged in four rows facing the sea. You can choose between several models with spacious terraces, garden and southwest orientation.