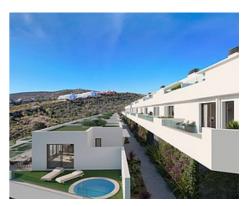

## Townhouses with sea views in Manilva

**Location: Manilva** 

Surrounded by beautiful Mediterranean gardens with access to the natural environment with walking areas and a rest area, with a large swimming pool, community room, spa and gym to enjoy alone or in the company of family and friends. All homes include their • Bathrooms: 3 own garage space for maximum comfort. It also has extra space with storage rooms. This development is designed to respond to the needs of today's families.

Thinking of satisfying the various vital needs, this development offers semi-detached houses with 2, 3 and 4 bedrooms arranged in four rows facing the sea. You can choose between several models with spacious terraces, garden and southwest orientation.