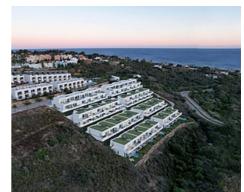

## Townhouses with sea views in Manilva

**Location: Manilva** 

Surrounded by beautiful Mediterranean gardens with access to the natural environment with walking areas and a rest area, with a large swimming pool, community room, spa and gym to enjoy alone or in the company of family and friends. All homes include their • Bathrooms: 3 own garage space for maximum comfort. It also has extra space with storage rooms. This development is designed to respond to the needs of today's families.

Thinking of satisfying the various vital needs, this development offers semi-detached houses with 2, 3 and 4 bedrooms arranged in four rows facing the sea. You can choose between several models with spacious terraces, garden and southwest orientation.