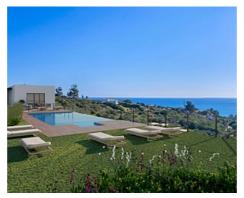

## Townhouses with sea views in Manilva

**Location: Manilva** 

Surrounded by beautiful Mediterranean gardens with access to the natural environment with walking areas and a rest area, with a large swimming pool, community room, spa and gym to enjoy alone or in the company of family and friends. All homes include their • Bathrooms: 3 own garage space for maximum comfort. It also has extra space with storage rooms. This development is designed to respond to the needs of today's families.

Thinking of satisfying the various vital needs, this development offers semi-detached houses with 2, 3 and 4 bedrooms arranged in four rows facing the sea. You can choose between several models with spacious terraces, garden and southwest orientation.