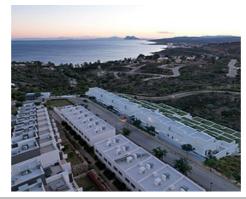

## Townhouses with sea views in Manilva

**Location: Manilva** 

Surrounded by beautiful Mediterranean gardens with access to the natural environment with walking areas and a rest area, with a large swimming pool, community room, spa and gym to enjoy alone or in the company of family and friends. All homes include their • Bathrooms: 3 own garage space for maximum comfort. It also has extra space with storage rooms. This development is designed to respond to the needs of today's families.

Thinking of satisfying the various vital needs, this development offers semi-detached houses with 2, 3 and 4 bedrooms arranged in four rows facing the sea. You can choose between several models with spacious terraces, garden and southwest orientation.