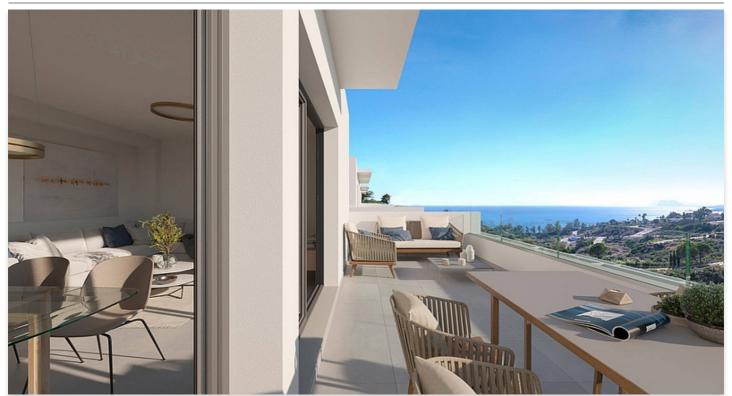

## Townhouses with sea views in Manilva

**Location: Manilva** 

Surrounded by beautiful Mediterranean gardens with access to the natural environment with walking areas and a rest area, with a large swimming pool, community room, spa and gym to enjoy alone or in the company of family and friends. All homes include their • Bathrooms: 3 own garage space for maximum comfort. It also has extra space with storage rooms. This development is designed to respond to the needs of today's families.

Thinking of satisfying the various vital needs, this development offers semi-detached houses with 2, 3 and 4 bedrooms arranged in four rows facing the sea. You can choose between several models with spacious terraces, garden and southwest orientation.

**Price: From 474,000 €** 

Bedrooms: 4

Built Size: 152 m<sup>2</sup>

Reference: AP1392

• Terrace: 16 - 39 m <sup>2</sup>

**Absolute Prestige** 

info@absoluteprestige.com https://absoluteprestige.com/ 952906877