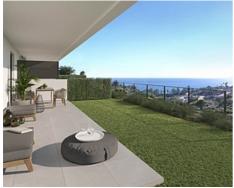

## Townhouses with sea views in Manilva

**Location: Manilva** 

Surrounded by beautiful Mediterranean gardens with access to the natural environment with walking areas and a rest area, with a large swimming pool, community room, spa and gym to enjoy alone or in the company of family and friends. All homes include their • Bathrooms: 3 own garage space for maximum comfort. It also has extra space with storage rooms. This development is designed to respond to the needs of today's families.

Thinking of satisfying the various vital needs, this development offers semi-detached houses with 2, 3 and 4 bedrooms arranged in four rows facing the sea. You can choose between several models with spacious terraces, garden and southwest orientation.